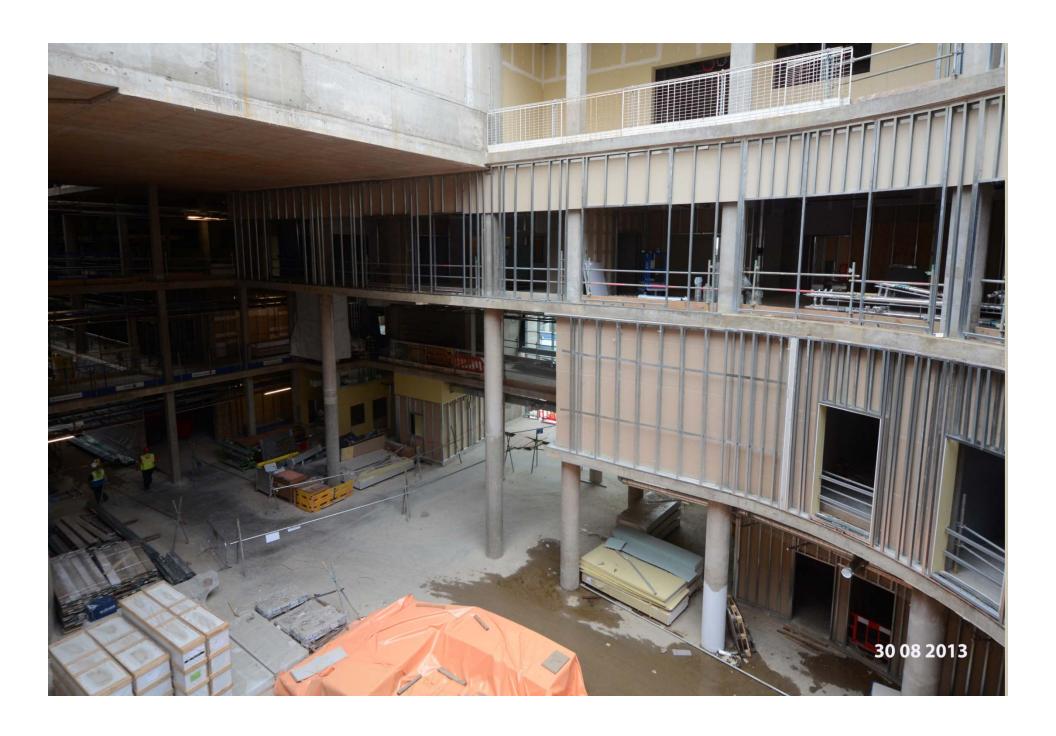

of a quiet healing environment. Interstitial blinds for privacy. **Patient Call systems.** 



### **TOUCHDOWN BASE**



**Distributed** throughout the ward

Support the devolved **nursing** model

**Glazed panels into the rooms** for observation of patients

**Clinical administration** 

**Nurse call** 

**Access Control into wards** 





## **WARD RECEPTION**









General Wall Colour Matt Emulsion Paint with

Feature Wall Colour Matt Emulsion paint with anti-bacterial properties - A35 anti-bacterial properties - A36

Feature Wall Colour Matt Emulsion paint with



General Floor Finish Linoleum - B1



Linoleum - 87



Timber veneer to Desk

Laminate Feature Colour to Desk front - L18

# **CURRENT CONSTRUCTION FOR CRITICAL CARE AREA** 26 04 2013



# NEW CHILDREN'S HOSPITAL



















#### **THEATRES - Reception & Waiting Area**



Generic image of a Reception Desk and Waiting Area showing colours and finishes relevant to



Matt Emulsion Paint with anti-bacterial properties - AA anti-bacterial properties - A15 anti-bacterial properties - A16

Matt Emulsion paint with

Feature Wall Colour Matt Emulsion paint with



General Floor Finish Linoleum - B1



Feature Floor Finish Linoleum - B6



Floor Finish Soft Cushioned PVC - H2



Laminate Feature Colour to Desk front

Timber effect vinyl - F



# NEW MULTI-STOREY CAR PARK (CAR PARK 1)









# NEW TEACHING & LEARNING BUILDING









# NEW ACCOMMODATION (OFFICE) BLOCK