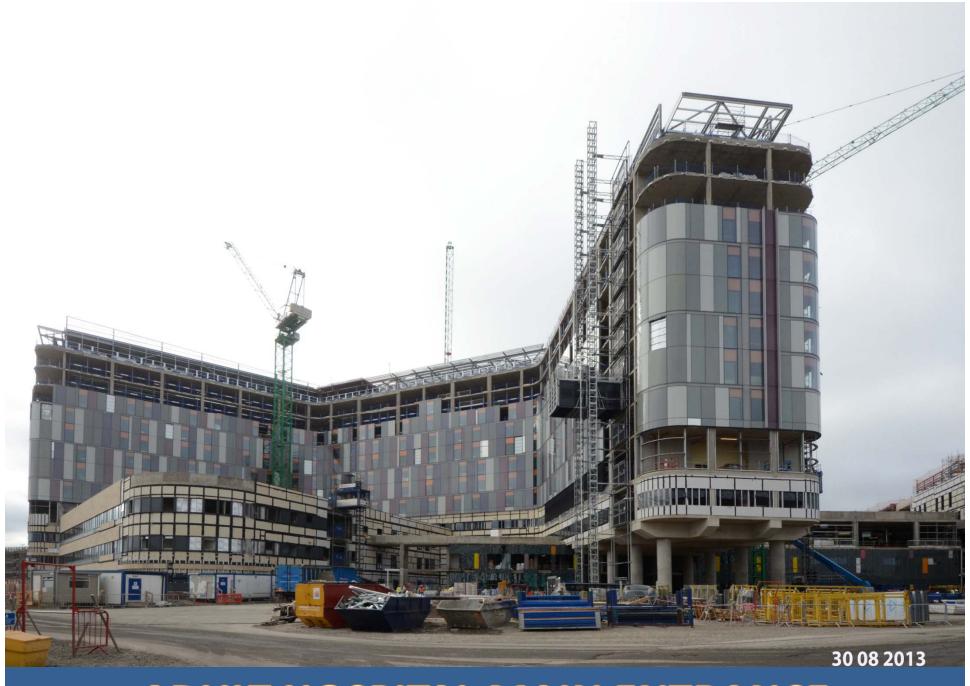

# **NEW ADULT HOSPITAL**









**ADULT HOSPITAL MAIN ENTRANCE** 













## SINGLE BEDROOM WITH OUTBOARD ENSUITE



#### **SINGLE BEDROOM**







Large observation panels to maximise visibility for staff & provide reassurance for patients. Bed heads - O<sub>2</sub>, suction & IT, electrical points & med-irail. **Clinical wash hand basin highly** visible for staff to use.

Bedrooms doors wide enough to take hospital bed & traction equipment.

**Space** around the bed for clinical interventions and moving & handling. Access to natural daylight and use of colour.

Provision of a quiet healing environment. Interstitial blinds for privacy. **Patient Call systems.** 



### **TOUCHDOWN BASE**



**Distributed** throughout the ward

Support the devolved **nursing** model

**Glazed panels into the rooms** for observatio