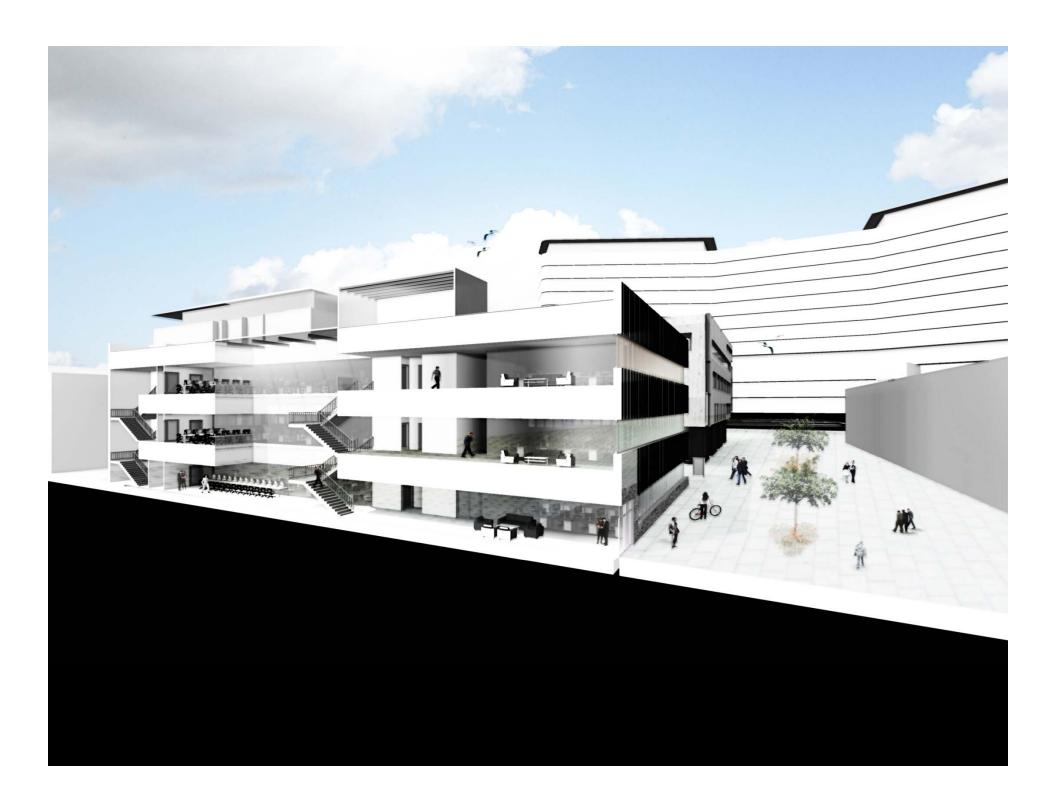

Feature Colour to Desk front - L18

# **CURRENT CONSTRUCTION FOR CRITICAL CARE AREA** 26 04 2013



# NEW CHILDREN'S HOSPITAL



















#### **THEATRES - Reception & Waiting Area**



Generic image of a Reception Desk and Waiting Area showing colours and finishes relevant to



Matt Emulsion Paint with anti-bacterial properties - AA anti-bacterial properties - A15 anti-bacterial properties - A16

Matt Emulsion paint with

Feature Wall Colour Matt Emulsion paint with



General Floor Finish Linoleum - B1



Feature Floor Finish Linoleum - B6



Floor Finish Soft Cushioned PVC - H2



Laminate Feature Colour to Desk front

Timber effect vinyl - F



# NEW MULTI-STOREY CAR PARK (CAR PARK 1)









# NEW TEACHING & LEARNING BUILDING









# NEW ACCOMMODATION (OFFICE) BLOCK