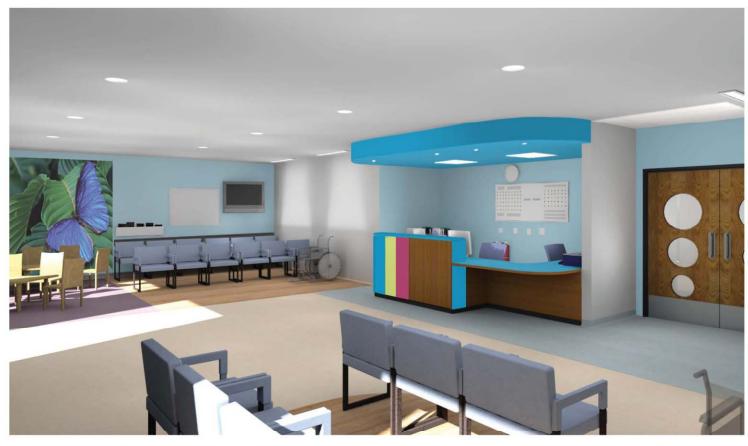

#### **THEATRES - Reception & Waiting Area**

Generic image of a Reception Desk and Waiting Area showing colours and finishes relevant to

Matt Emulsion Paint with anti-bacterial properties - AA anti-bacterial properties - A15 anti-bacterial properties - A16