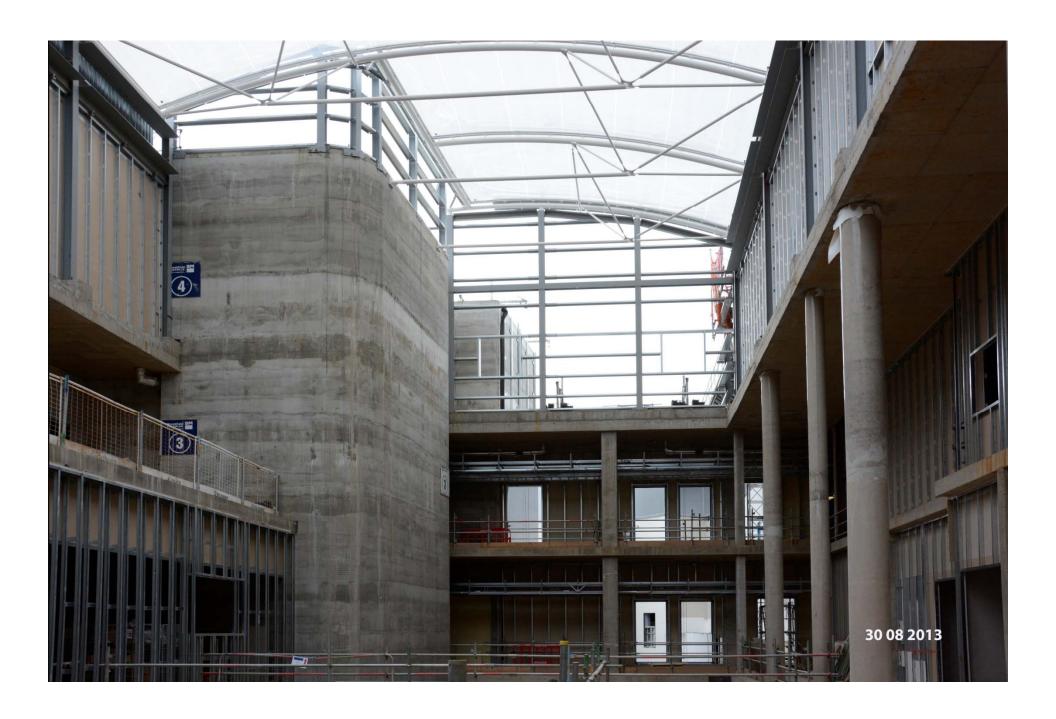

quiet healing environment. Interstitial blinds for privacy. **Patient Call systems.** 



### **TOUCHDOWN BASE**



**Distributed** throughout the ward

Support the devolved **nursing** model

**Glazed panels into the rooms** for observation of patients

**Clinical administration** 

**Nurse call** 

**Access Control into wards** 





## **WARD RECEPTION**









General Wall Colour Matt Emulsion Paint with

Feature Wall Colour Matt Emulsion paint with anti-bacterial properties - A35 anti-bacterial properties - A36

Feature Wall Colour Matt Emulsion paint with



General Floor Finish Linoleum - B1



Linoleum - 87



Timber veneer to Desk

Laminate Feature Colour to Desk front - L18

# **CURRENT CONSTRUCTION FOR CRITICAL CARE AREA** 26 04 2013



# NEW CHILDREN'S HOSPITAL



















#### **THEATRES - Reception & Waiting Area**



Generic image of a Reception Desk and Waiting Area showing colours and finishes relevant to



Matt Emulsion Paint with anti-bacterial properties - AA anti-bacterial properties - A15 anti-bacterial properties - A16

Matt Emulsion paint with

Feature Wall Colour Matt Emulsion paint with



General Floor Finish Linoleum - B1



Feature Floor Finish Linoleum - B6



Floor Finish Soft Cushioned PVC - H2



Laminate Feature Colour to Desk front

Timber effect vinyl - F



# NEW MULTI-STOREY CAR PARK (CAR PARK 1)









# NEW TEACHING & LEARNING BUILDING









# NEW ACCOMMODATION (OFFICE) BLOCK