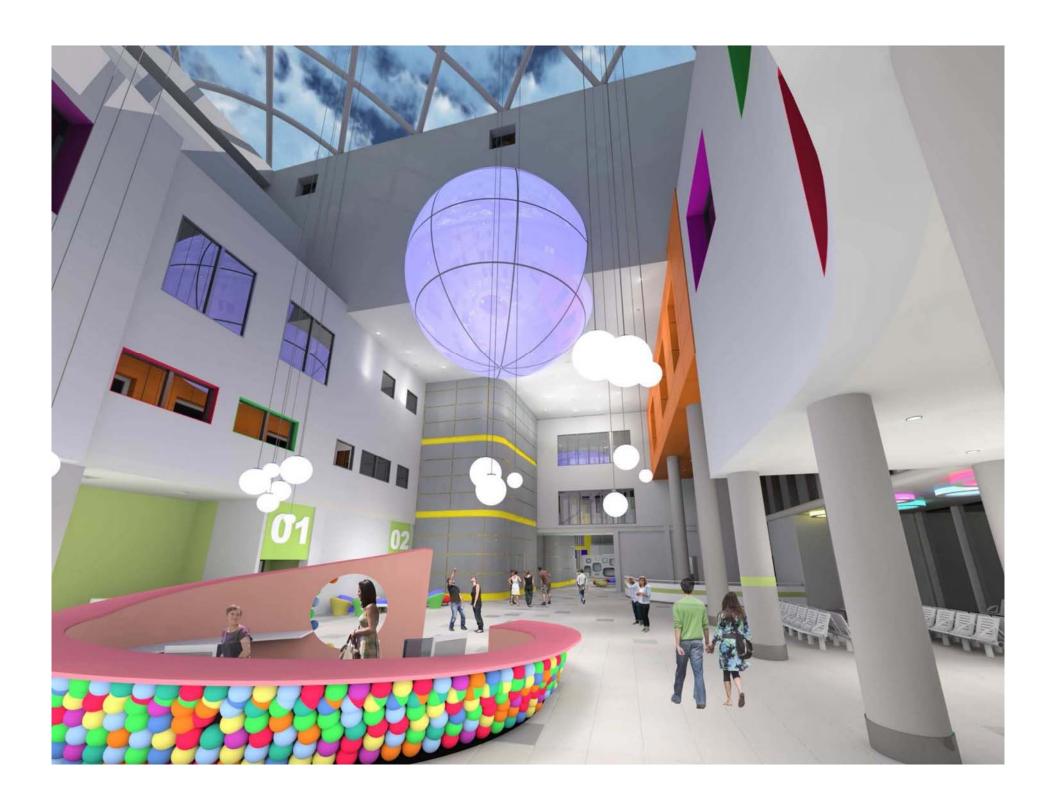

a quiet healing environment. Interstitial blinds for privacy. **Patient Call systems.** 



### **TOUCHDOWN BASE**



**Distributed** throughout the ward

Support the devolved **nursing** model

**Glazed panels into the rooms** for observation of patients

**Clinical administration** 

**Nurse call** 

**Access Control into wards** 





## **WARD RECEPTION**









General Wall Colour Matt Emulsion Paint with

Feature Wall Colour Matt Emulsion paint with anti-bacterial properties - A35 anti-bacterial properties - A36

Feature Wall Colour Matt Emulsion paint with



General Floor Finish Linoleum - B1



Linoleum - 87



Timber veneer to Desk

Laminate Feature Colour to Desk front - L18

# **CURRENT CONSTRUCTION FOR CRITICAL CARE AREA** 26 04 2013



# NEW CHILDREN'S HOSPITAL



















#### **THEATRES - Reception & Waiting Area**



Generic image of a Reception Desk and Waiting Area showing colours and finishes relevant to



Matt Emulsion Paint with anti-bacterial properties - AA anti-bacterial properties - A15 anti-bacterial properties - A16

Matt Emulsion paint with

Feature Wall Colour Matt Emulsion paint with



General Floor Finish Linoleum - B1



Feature Floor Finish Linoleum - B6



Floor Finish Soft Cushioned PVC - H2



Laminate Feature Colour to Desk front

Timber effect vinyl - F



# NEW MULTI-STOREY CAR PARK (CAR PARK 1)









# NEW TEACHING & LEARNING BUILDING









# NEW ACCOMMODATION (OFFICE) BLOCK