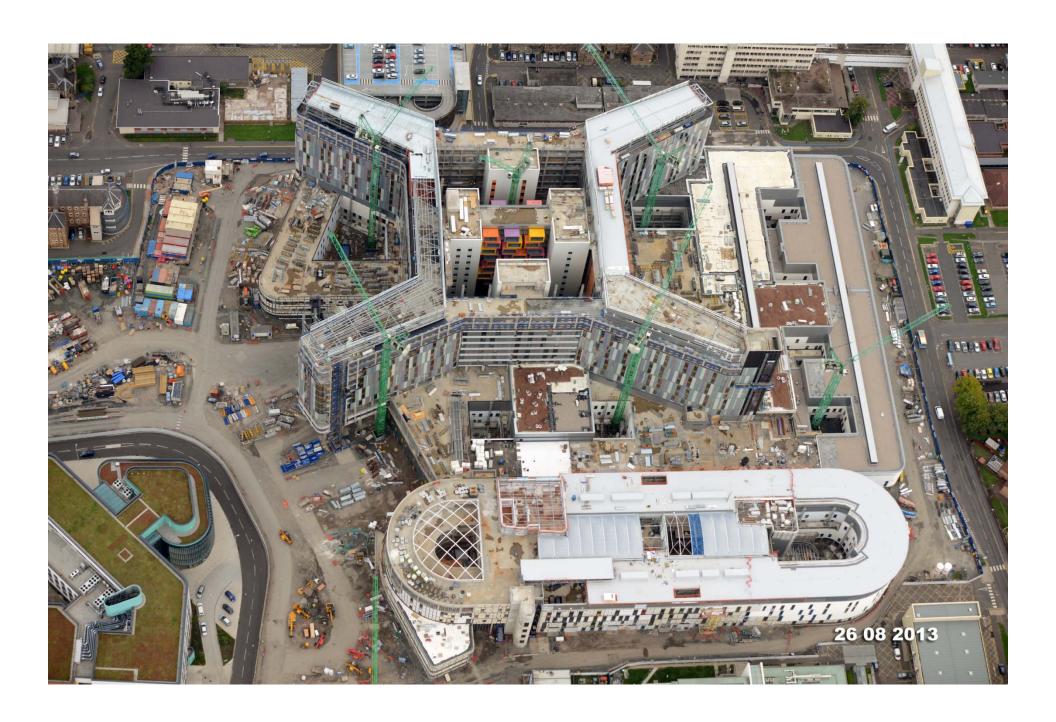

# **NEW ADULT HOSPITAL**









**ADULT HOSPITAL MAIN ENTRANCE** 













## SINGLE BEDROOM WITH OUTBOARD ENSUITE



#### **SINGLE BEDROOM**







Large observation panels to maximise visibility for staff & provide reassurance for patients. Bed heads - O<sub>2</sub>, suction & IT, electrical points & med-irail. **Clinical wash hand basin highly** visible for staff to use.

Bedrooms doors wide enough to take hospital bed & traction equipment.

**Space** around the bed for clinical interventions and moving & handling. Access to natural daylight and use of colour.

Provision of a quiet healing environment. Interstitial blinds for privacy. **Patient Call systems.** 



### **TOUCHDOWN BASE**



**Distributed** throughout the ward

Support the devolved **nursing** model

**Glazed panels into the rooms** for observat