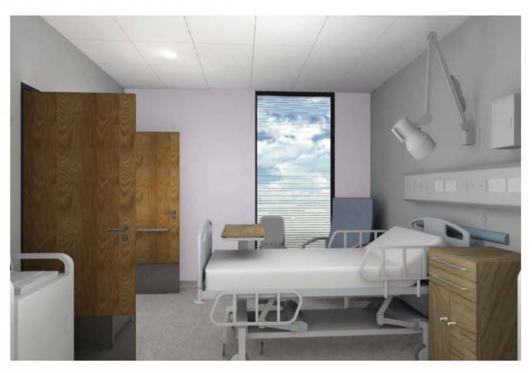

## SINGLE BEDROOM WITH OUTBOARD ENSUITE

#### **SINGLE BEDROOM**

Large observation panels to maximise visibility for staff & provide reassurance for patients. Bed heads - O<sub>2</sub>, suction & IT, electrical points & med-irail. **Clinical wash hand basin highly** visible for staff to use.

Bedrooms doors wide enough to take hospital bed & traction equipment.

**Space** around the bed for clinical interventions and moving & handling. Access to natural daylight and use of colour.

Provision of a quiet healing environment. Interstitial blinds for privacy. **Patient Call systems.** 