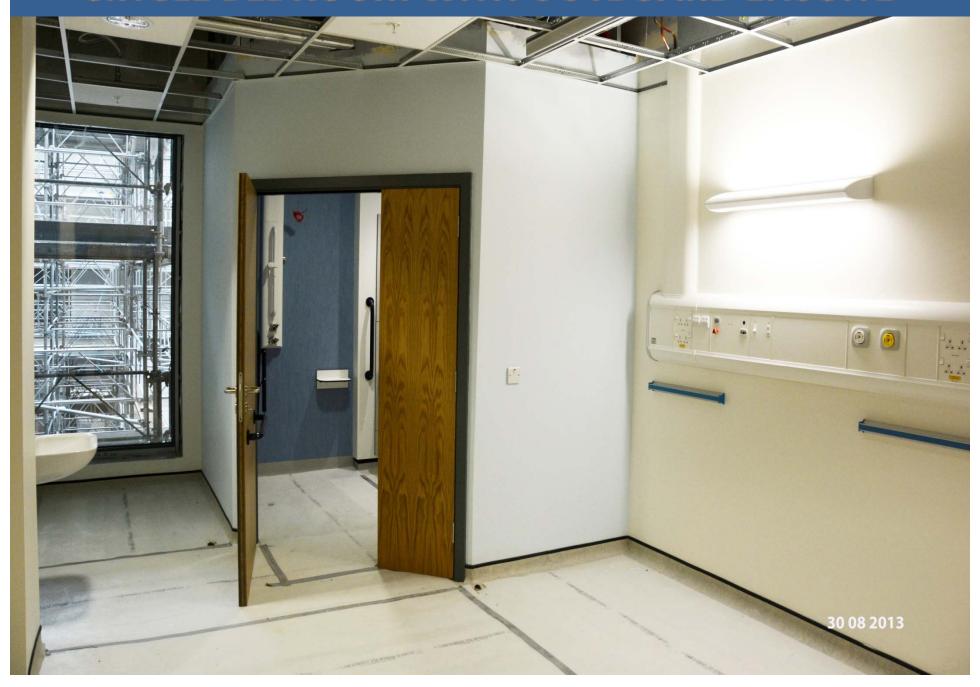

# **NEW ADULT HOSPITAL**









**ADULT HOSPITAL MAIN ENTRANCE** 













## SINGLE BEDROOM WITH OUTBOARD ENSUITE



#### **SINGLE BEDROOM**







Large observation panels to maximise visibility for staff & provide reassurance for patients. Bed heads - O<sub>2</sub>, suction & IT, electrical points & med-irail. **Clinical wash hand basin highly** visible for staff to use.

Bedrooms doors wide enough to take hospital bed & traction equipment.

**Space** around the bed for clinical interventions and moving & handling. Access to natural daylight and use of colour.

Provision of a quiet healing environment. Interstitial blinds for privacy. **Patient Call systems.** 



### **TOUCHDOWN BASE**



**Distributed** throughout the ward

Support the devolved **nursing** model

**Glazed panels into the rooms** for observation of patients

**Clinical administration** 

**Nurse call** 

**Access Control into wards*