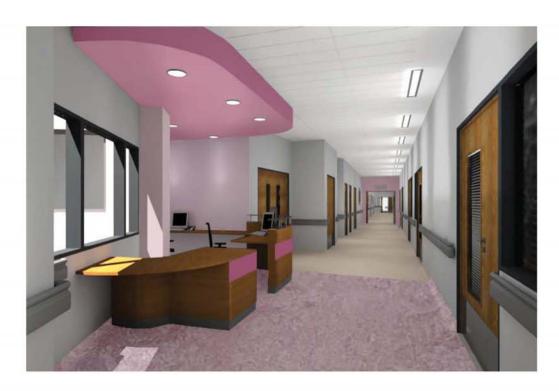

## **WARD RECEPTION**

General Wall Colour Matt Emulsion Paint with

Feature Wall Colour Matt Emulsion paint with anti-bacterial properties - A35 anti-bacterial properties - A36

Feature Wall Colour Matt Emulsion paint with

General Floor Finish Linoleum - B1

Linoleum - 87

Timber veneer to Desk

Laminate Feature Colour to Desk front - L18