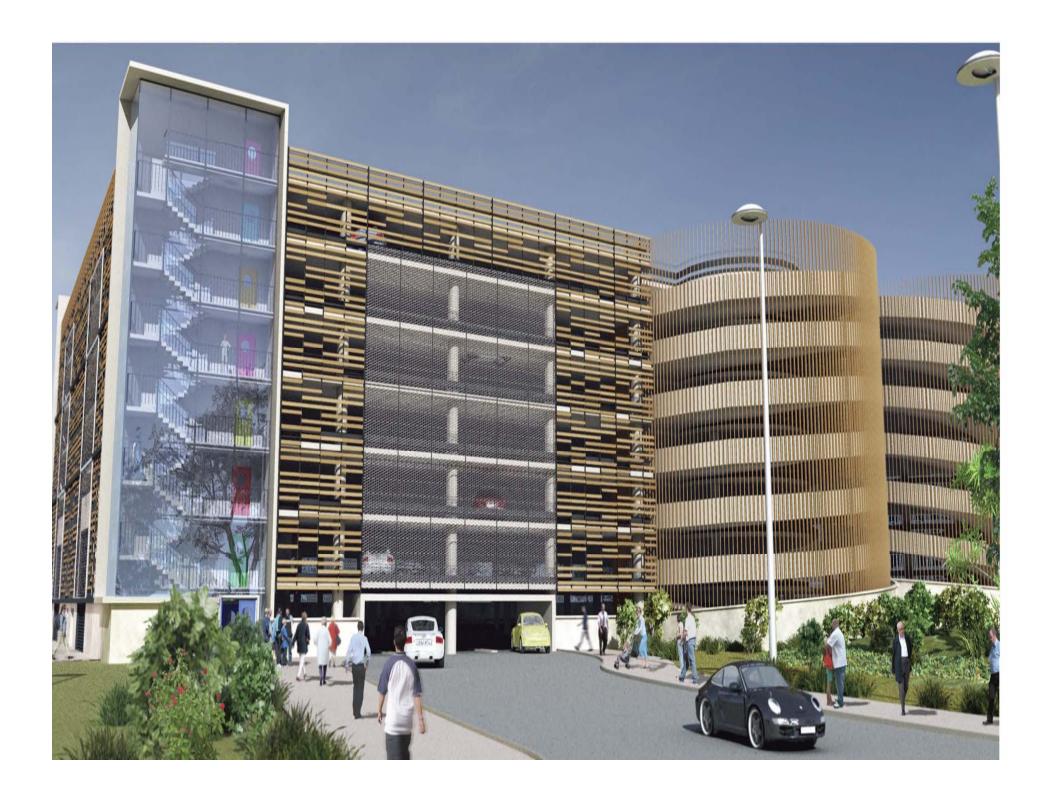

General Floor Finish Linoleum - B1



Linoleum - 87



Timber veneer to Desk

Laminate Feature Colour to Desk front - L18

# **CURRENT CONSTRUCTION FOR CRITICAL CARE AREA** 26 04 2013



# NEW CHILDREN'S HOSPITAL



















#### **THEATRES - Reception & Waiting Area**



Generic image of a Reception Desk and Waiting Area showing colours and finishes relevant to



Matt Emulsion Paint with anti-bacterial properties - AA anti-bacterial properties - A15 anti-bacterial properties - A16

Matt Emulsion paint with

Feature Wall Colour Matt Emulsion paint with



General Floor Finish Linoleum - B1



Feature Floor Finish Linoleum - B6



Floor Finish Soft Cushioned PVC - H2



Laminate Feature Colour to Desk front

Timber effect vinyl - F



# NEW MULTI-STOREY CAR PARK (CAR PARK 1)









# NEW TEACHING & LEARNING BUILDING









# NEW ACCOMMODATION (OFFICE) BLOCK