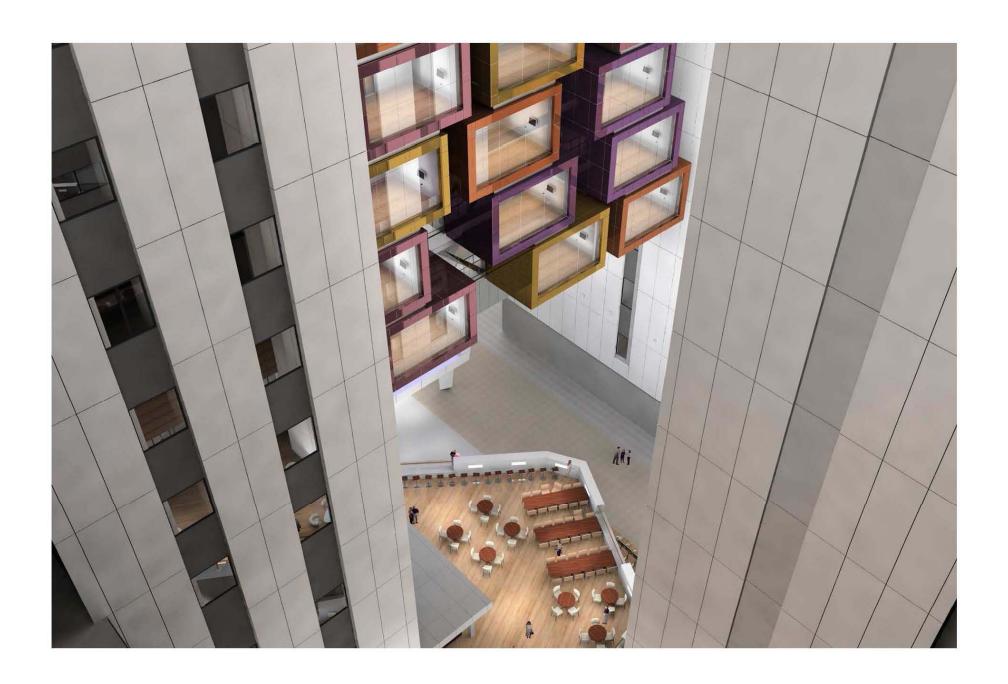

# **NEW ADULT HOSPITAL**









**ADULT HOSPITAL MAIN ENTRANCE** 













## SINGLE BEDROOM WITH OUTBOARD ENSUITE



#### **SINGLE BEDROOM**







Large observation panels to maximise visibility for staff & provide reassurance for patients. Bed heads - O<sub>2</sub>, suction & IT, electrical points & med-irail. **Clinical wash hand basin highly** visible for staff to use.

Bedrooms doors wide enough to take hospital bed & traction equipment.

**Space** around the bed for clinical interventions and moving & handling. Access to natural daylight and use of colour.

Provision of a quiet healing environment. Interstitial blinds for privacy. **Patient Call systems.** 



### **TOUCHDOWN BASE**



**Distributed** throughout the ward

Support the devolved **nursing** model

**Glazed panels into the rooms** for observation of patients

**Clinical administration** 

**