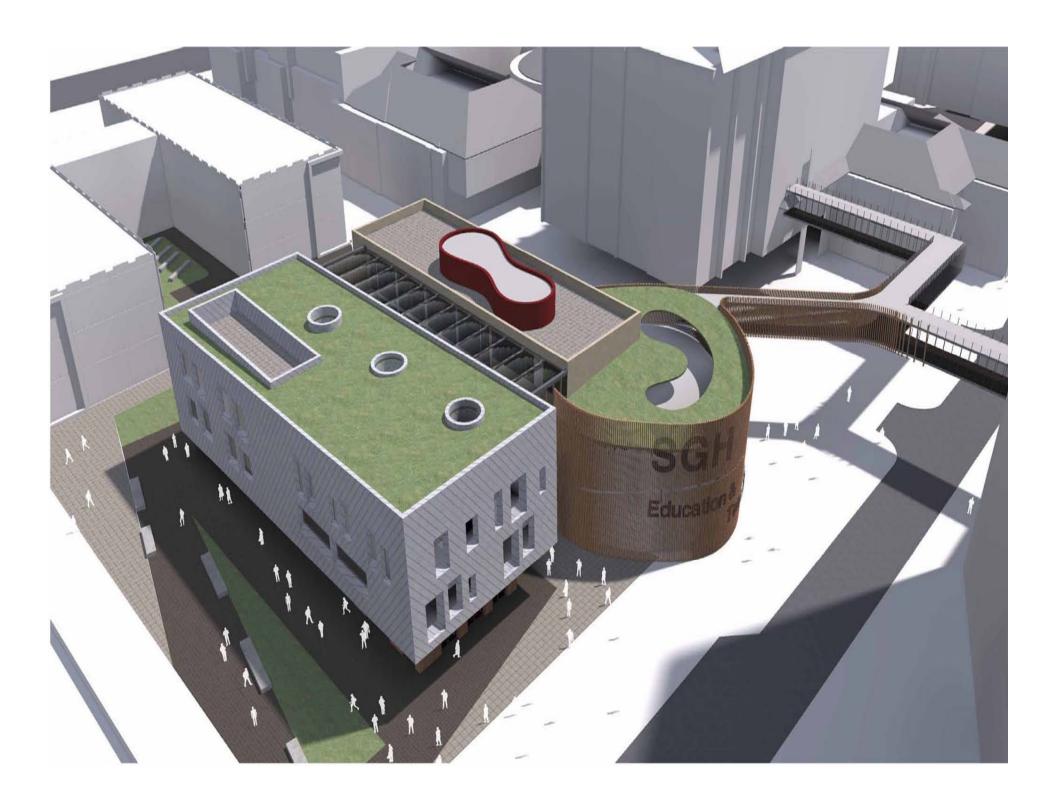

leum - 87



Timber veneer to Desk

Laminate Feature Colour to Desk front - L18

# **CURRENT CONSTRUCTION FOR CRITICAL CARE AREA** 26 04 2013



# NEW CHILDREN'S HOSPITAL



















#### **THEATRES - Reception & Waiting Area**



Generic image of a Reception Desk and Waiting Area showing colours and finishes relevant to



Matt Emulsion Paint with anti-bacterial properties - AA anti-bacterial properties - A15 anti-bacterial properties - A16

Matt Emulsion paint with

Feature Wall Colour Matt Emulsion paint with



General Floor Finish Linoleum - B1



Feature Floor Finish Linoleum - B6



Floor Finish Soft Cushioned PVC - H2



Laminate Feature Colour to Desk front

Timber effect vinyl - F



# NEW MULTI-STOREY CAR PARK (CAR PARK 1)









# NEW TEACHING & LEARNING BUILDING









# NEW ACCOMMODATION (OFFICE) BLOCK