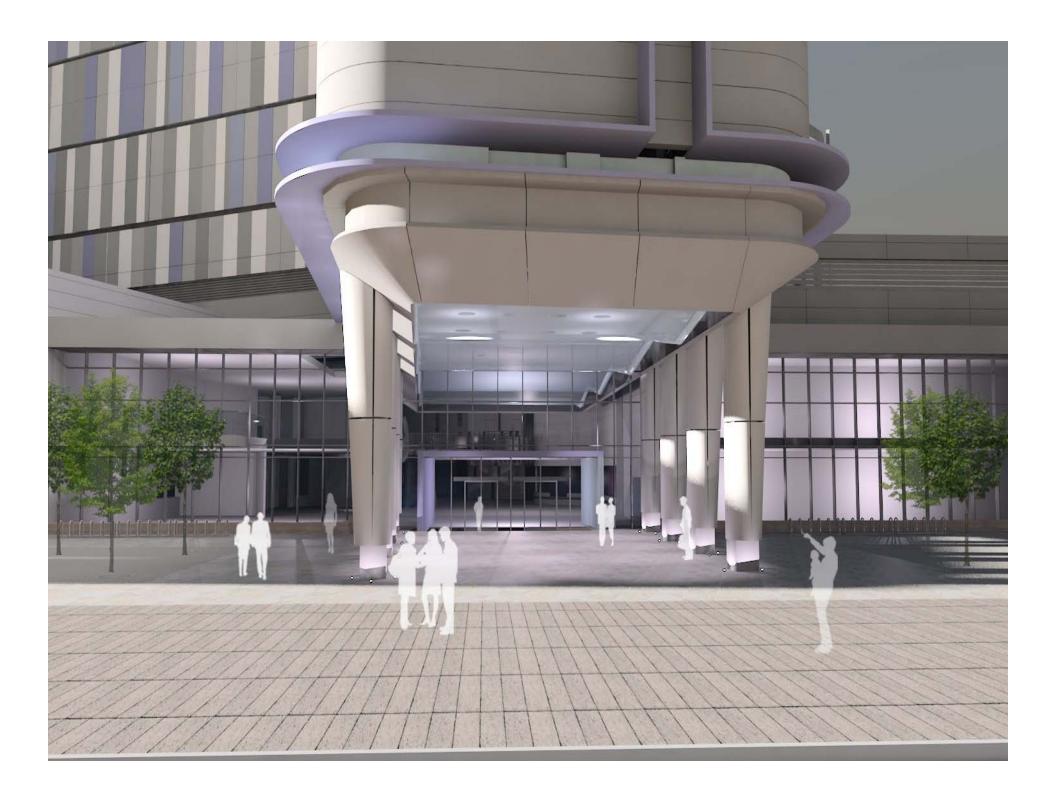

# **NEW ADULT HOSPITAL**









**ADULT HOSPITAL MAIN ENTRANCE** 













## SINGLE BEDROOM WITH OUTBOARD ENSUITE



#### **SINGLE BEDROOM**







Large observation panels to maximise visibility for staff & provide reassurance for patients. Bed heads - O<sub>2</sub>, suction & IT, electrical points & med-irail. **Clinical wash hand basin highly** visible for staff to use.

Bedrooms doors wide enough to take hospital bed & traction equipment.

**Space** around the bed for clinical interventions and moving & handling. Access to natural daylight and use of colour.

Provision of a quiet healing environment. Interstitial blinds for privacy. **Patient Call systems.** 



### **TOUCHDOWN BASE**



**Distributed** throughout the ward

Support the devolved **nursing** model

**Glazed panels into the rooms** for observation of patients

**Clinical administratio