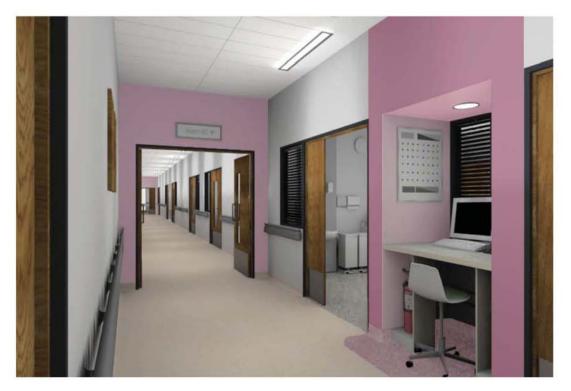

### **TOUCHDOWN BASE**

**Distributed** throughout the ward

Support the devolved **nursing** model

**Glazed panels into the rooms** for observation of patients

**Clinical administration** 

**Nurse call** 

**Access Control into wards** 

## **WARD RECEPTION**

General Wall Colour Matt Emulsion Paint with

Feature Wall Colour Matt Emulsion paint with anti-bacterial properties - A35 anti-bacterial properties - A36

Feature Wall Colour Matt Emulsion paint with

General Floor Finish Linoleum - B1

Linoleum - 87

Timber veneer to Desk

Laminate Feature Colour to Desk front - L18