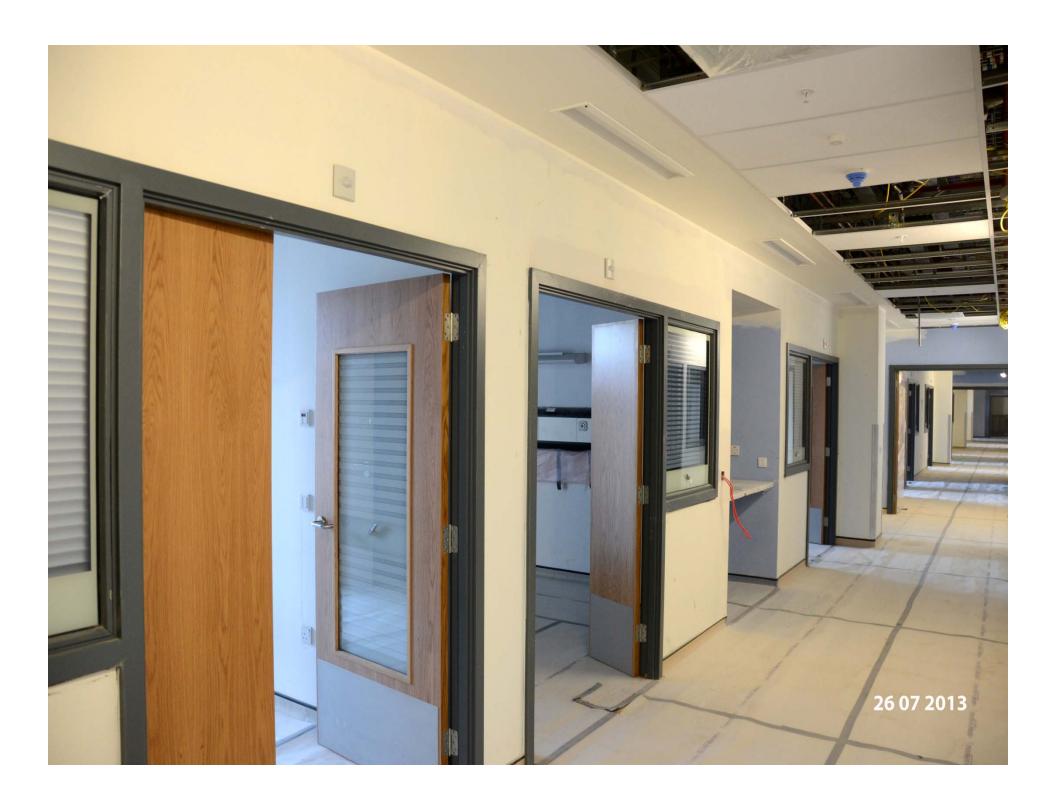

# **NEW ADULT HOSPITAL**









**ADULT HOSPITAL MAIN ENTRANCE** 













## SINGLE BEDROOM WITH OUTBOARD ENSUITE



#### **SINGLE BEDROOM**







Large observation panels to maximise visibility for staff & provide reassurance for patients. Bed heads - O<sub>2</sub>, suction & IT, electrical points & med-irail. **Clinical wash hand basin highly** visible for staff to use.

Bedrooms doors wide enough to take hospital bed & traction equipment.

**Space** around the bed for clinical interventions and moving & handling. Access to natural daylight and use of colour.

Provision of a quiet healing environment. Interstitial blinds for privacy. **Patient Call systems.** 



### **TOUCHDOWN BASE**



**Distributed** throughout the ward

Support the devolved **nursing** model

**Glazed panels into the rooms** for observation of patients

**Clinical administration** 

**Nurse call** 

**Access Control into wards** 





## **WARD RECEPTION**









General Wall Colour Matt Emulsion Paint with

Feature Wall Colour Matt Emulsion paint with anti-bacterial properties - A35 anti-bacterial properties - A36

Feature Wall Colour Matt Emulsion paint with



General Floor Finish Linoleum - B1



Linoleum - 87



Timber veneer to Desk

Laminate Feature Colour to Desk front - L18

# **CURRENT CONSTRUCTION FOR CRITICAL CARE AREA** 26 04 2013



# NEW CHILDREN'S HOSPITAL



















#### **THEATRES - Reception & Waiting Area**



Generic image of a Reception Desk a