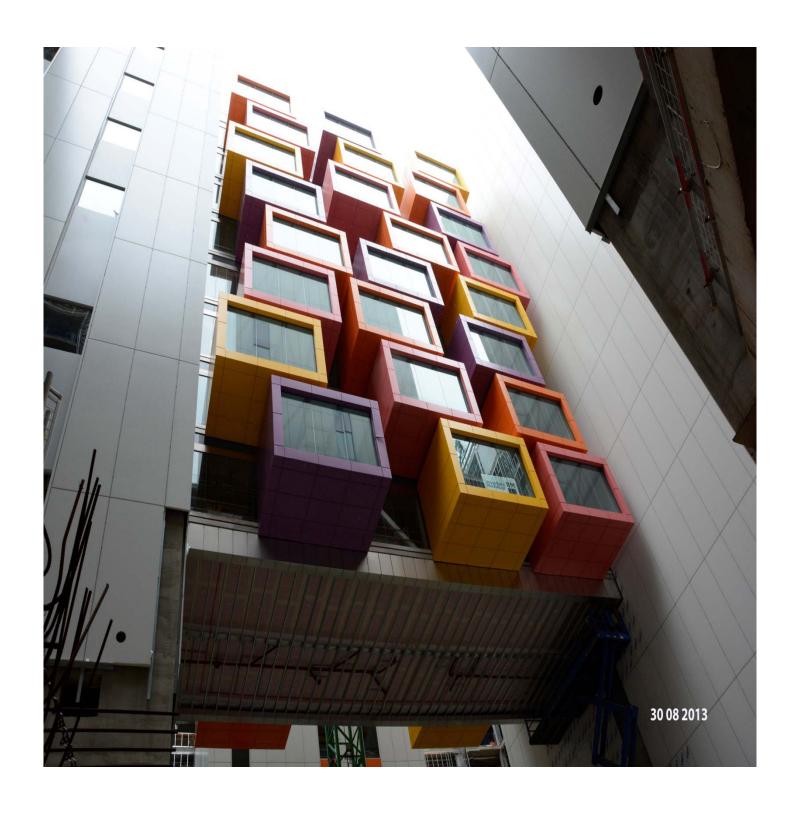

# **NEW ADULT HOSPITAL**









**ADULT HOSPITAL MAIN ENTRANCE** 













## SINGLE BEDROOM WITH OUTBOARD ENSUITE



#### **SINGLE BEDROOM**







Large observation panels to maximise visibility for staff & provide reassurance for patients. Bed heads - O<sub>2</sub>, suction & IT, electrical points & med-irail. **Clinical wash hand basin highly** visible for staff to use.

Bedrooms doors wide enough to take hospital bed & traction equipment.

**Space** around the bed for clinical interventions and moving & handling. Access to natural daylight and use of colour.

Provision of a quiet healing environment. Interstitial blinds for privacy. **Patient Call systems.** 



### **TOUCHDOWN BASE**



**Distributed** throughout the ward

Support the devolved **nursing** model

**Glazed panels into the rooms** for observation of patients

**Clinical administration**