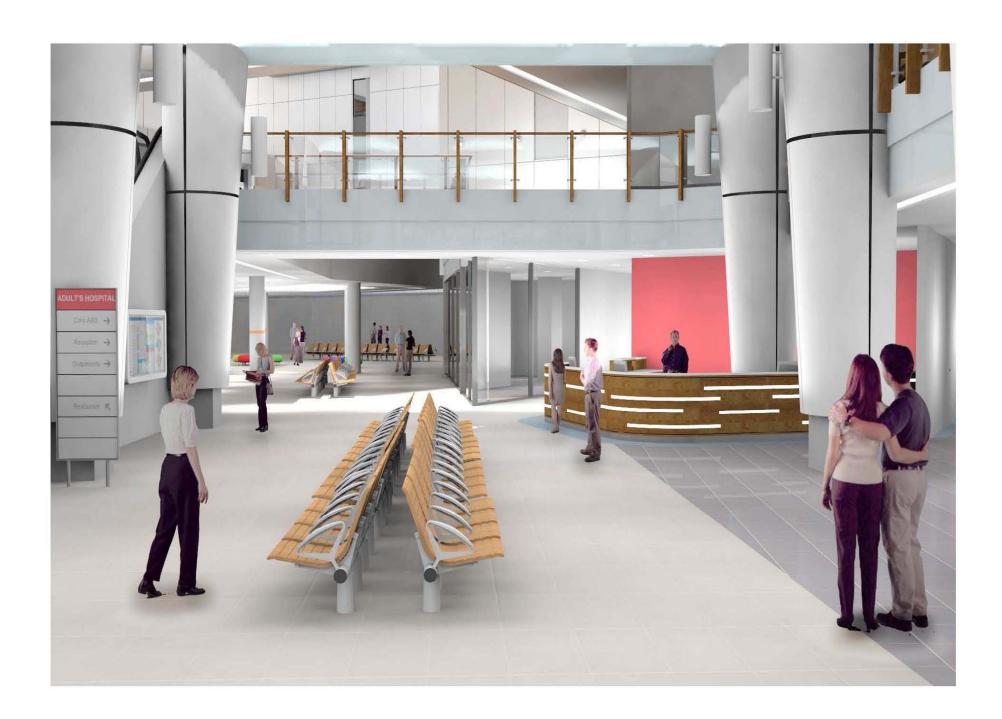

# **NEW ADULT HOSPITAL**









**ADULT HOSPITAL MAIN ENTRANCE** 













## SINGLE BEDROOM WITH OUTBOARD ENSUITE



#### **SINGLE BEDROOM**







Large observation panels to maximise visibility for staff & provide reassurance for patients. Bed heads - O<sub>2</sub>, suction & IT, electrical points & med-irail. **Clinical wash hand basin highly** visible for staff to use.

Bedrooms doors wide enough to take hospital bed & traction equipment.

**Space** around the bed for clinical interventions and moving & handling. Access to natural daylight and use of colour.

Provision of a quiet healing environment. Interstitial blinds for privacy. **Patient Call systems.** 



### **TOUCHDOWN BASE**



**Distributed** throughout the ward

Support the devolved **nursing** model

**Glazed panels into the rooms** for observation of patients

**Clinical administration*