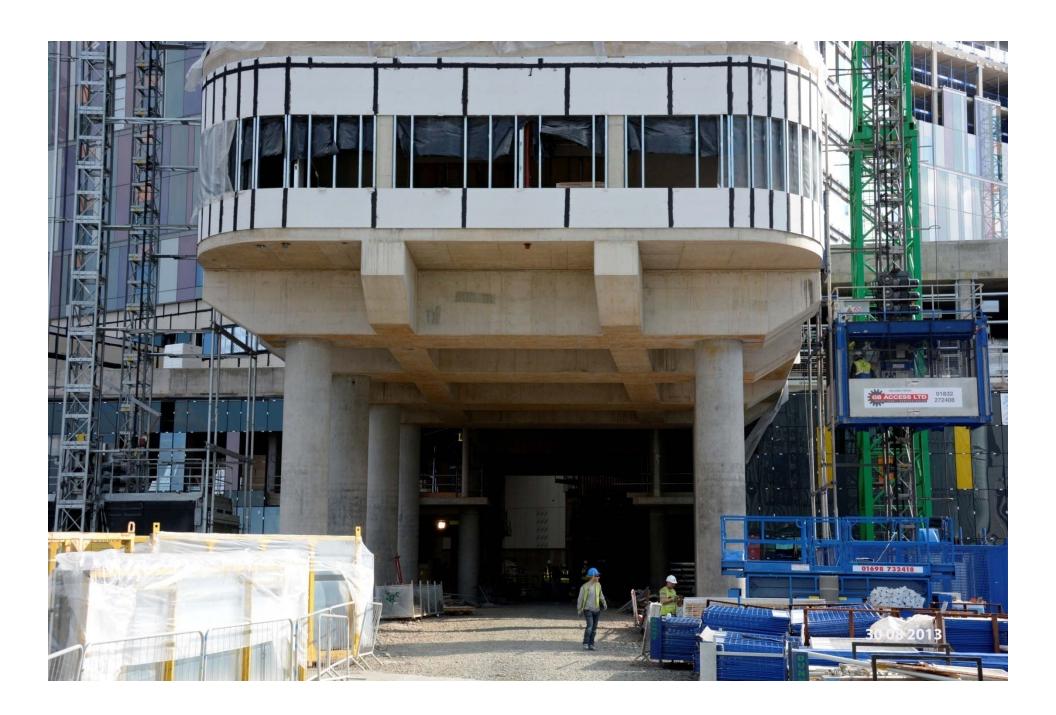

# **NEW ADULT HOSPITAL**









**ADULT HOSPITAL MAIN ENTRANCE** 













## SINGLE BEDROOM WITH OUTBOARD ENSUITE



#### **SINGLE BEDROOM**







Large observation panels to maximise visibility for staff & provide reassurance for patients. Bed heads - O<sub>2</sub>, suction & IT, electrical points & med-irail. **Clinical wash hand basin highly** visible for staff to use.

Bedrooms doors wide enough to take hospital bed & traction equipment.

**Space** around the bed for clinical interventions and moving & handling. Access to natural daylight and use of colour.

Provision of a quiet healing environment. Interstitial blinds for privacy. **Patient Call systems.** 



### **TOUCHDOWN BASE**



**Distributed** throughout the ward

Support the devolved **nursing** model

**Glazed panels into the rooms** for observation of patients

**Clinical administrat