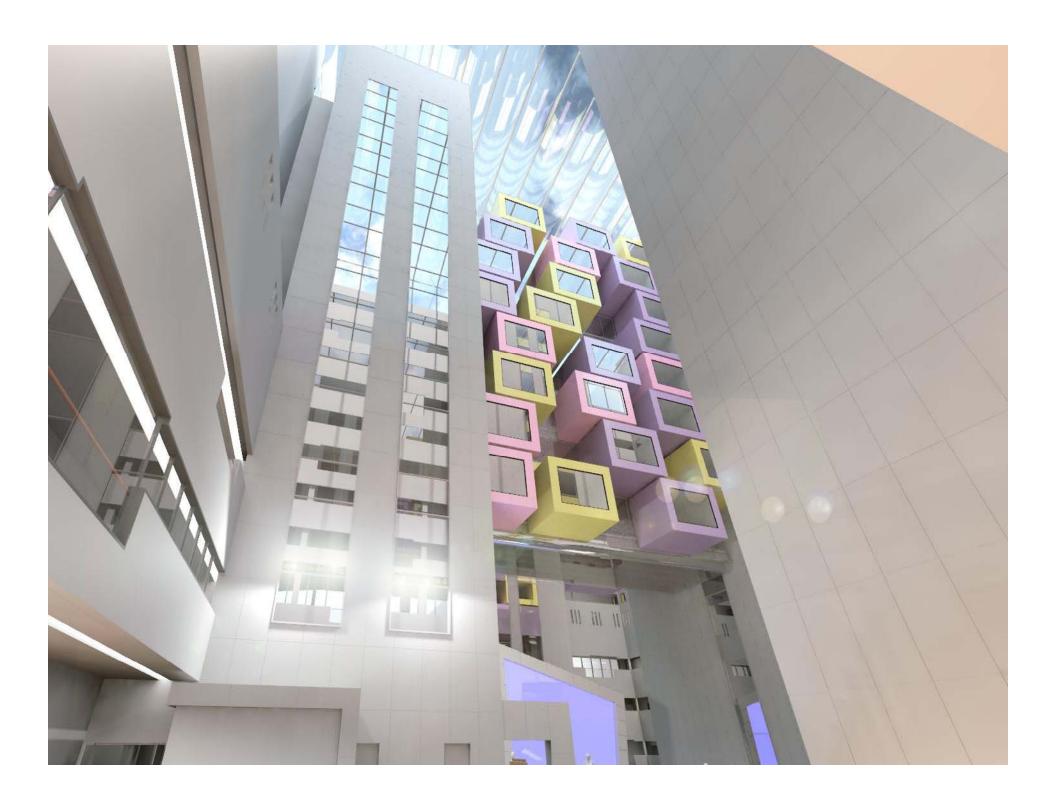

# **NEW ADULT HOSPITAL**









**ADULT HOSPITAL MAIN ENTRANCE** 













## SINGLE BEDROOM WITH OUTBOARD ENSUITE



#### **SINGLE BEDROOM**







Large observation panels to maximise visibility for staff & provide reassurance for patients. Bed heads - O<sub>2</sub>, suction & IT, electrical points & med-irail. **Clinical wash hand basin highly** visible for staff to use.

Bedrooms doors wide enough to take hospital bed & traction equipment.

**Space** around the bed for clinical interventions and moving & handling. Access to natural daylight and use of colour.

Provision of a quiet healing environment. Interstitial blinds for privacy. **Patient Call systems.** 



### **TOUCHDOWN BASE**



**Distributed** throughout the ward

Support the devolved **nursing** model

**Glazed panels into the rooms** for observation of patients

**Clinical administration**