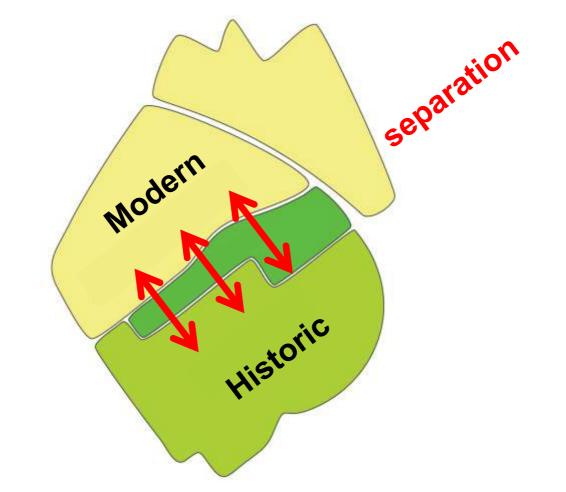

ernisering) L45 mia, kr. COWI A/S likke valgt Foreløbigt

Sct. Hans Hospital (udbygning) 0.55 mia. kr. NIRAS A/S Ikke valet Foreløbigt 2014 Psykiatrisk Sygehus Slagelse (nybyggeri, barmark)

1.05 mia, kr. Kuben Management A/S Karlsson arkitekter, Vilhelm Lauritzen Arkitekter, Signal Arkitekter, Schonherr, Moe & Brødsgaard, NNE Pharmaplan, Cenergia Energy Consultans Endeligt 2012

Slagelse Sygehus (fælles akut-modtagelse) Rambell, Friis & Moltke, Henning Larsen Architects, Brunsgaard & Laursen, SLA Landskabsrkitekter

WWW.GODTSYGEHUSBYGGERI.DK

GodtSygehusbyggeri.dk er en videndelingsportal for de S regioner

### competition Nov 11 – Jun 12













### analysis

### historic







axial CLOSED VISTA SYMMETRICAL **AXIS** 





### molecule



### concept

### quarters



### heritage











# buildings PAVILLIONS IN THE PAVILLIONS IN THE PAVILLIONS IN THE

### activities











### functionality



### functionality



### circulation







### below



### topography







### sunlight - june



### sunlight – december



### phasing















#### access

#### bikes





pedestrians





## public cars





#### staff cars





## parking





## parking





#### ambulances







## emergency psychiatric



# logistics





#### elevation studies

#### **MATERIALS**







## landscape









The Park The Plateaux

Wintergarden

**Enclosed Courtyard** 







Ribbon 2 Lawn and Trees



Ribbon 3 Dense Shrubs



Ribbon 4 Wild Flowers















Bee Keeping Poison Garden

Kitchen Garden

Animal Pen



#### next steps