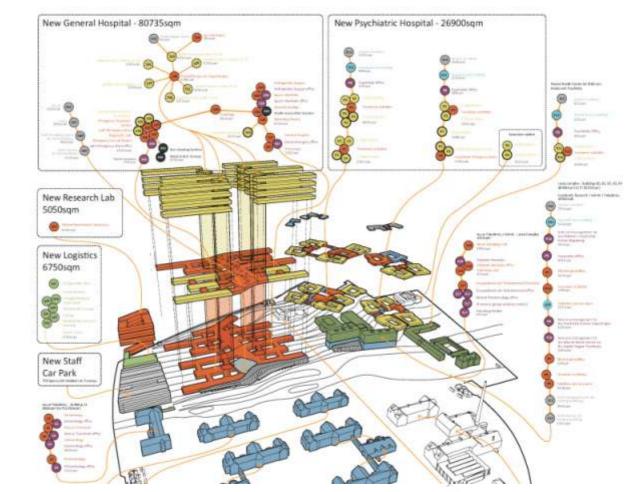

kiatrisk Sygehus Slagelse (nybyggeri, barmark)

1.05 mia, kr. Kuben Management A/S Karlsson arkitekter, Vilhelm Lauritzen Arkitekter, Signal Arkitekter, Schonherr, Moe & Brødsgaard, NNE Pharmaplan, Cenergia Energy Consultans Endeligt 2012

Slagelse Sygehus (fælles akut-modtagelse) Rambell, Friis & Moltke, Henning Larsen Architects, Brunsgaard & Laursen, SLA Landskabsrkitekter

WWW.GODTSYGEHUSBYGGERI.DK

GodtSygehusbyggeri.dk er en videndelingsportal for de S regioner

### competition Nov 11 – Jun 12













### analysis

### historic







axial CLOSED VISTA SYMMETRICAL **AXIS** 





### molecule



### concept

### quarters



### heritage











# buildings PAVILLIONS IN THE PAVILLIONS IN THE PAVILLIONS IN THE

### activities











### functionality



### functionality



### circulation







### below



### topography







### sunlight - june



### sunlight – december



### phasing















#### access

#### bikes





pedestrians





## public cars





#### staff cars





## parking





## parking





#### ambulances







## emergency psychiatric



# logistics





#### elevation studies

#### **MATERIALS**







## landscape









The Park The Plateaux

Wintergarden

**Enclosed Courtyard** 







Ribbon 2 Lawn and Trees



Ribbon 3 Dense Shrubs



Ribbon 4 Wild Flowers















Bee Keeping Poison Garden

Kitchen Garden

Animal Pen



#### next steps