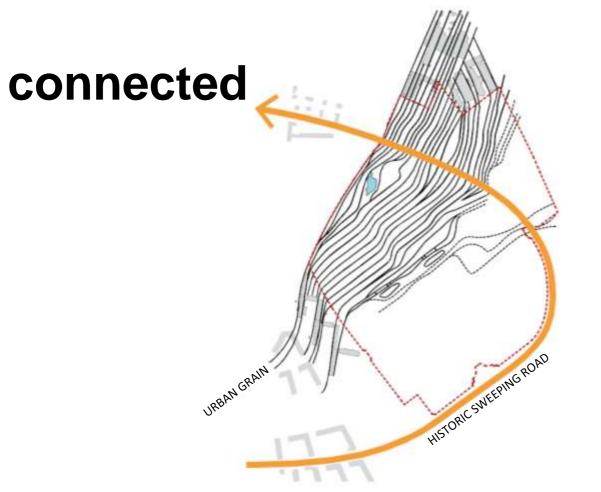

sering) L45 mia, kr. COWI A/S likke valgt Foreløbigt

Sct. Hans Hospital (udbygning) 0.55 mia. kr. NIRAS A/S Ikke valet Foreløbigt 2014 Psykiatrisk Sygehus Slagelse (nybyggeri, barmark)

1.05 mia, kr. Kuben Management A/S Karlsson arkitekter, Vilhelm Lauritzen Arkitekter, Signal Arkitekter, Schonherr, Moe & Brødsgaard, NNE Pharmaplan, Cenergia Energy Consultans Endeligt 2012

Slagelse Sygehus (fælles akut-modtagelse) Rambell, Friis & Moltke, Henning Larsen Architects, Brunsgaard & Laursen, SLA Landskabsrkitekter

WWW.GODTSYGEHUSBYGGERI.DK

GodtSygehusbyggeri.dk er en videndelingsportal for de S regioner

### competition Nov 11 – Jun 12













### analysis

### historic







axial CLOSED VISTA SYMMETRICAL **AXIS** 





### molecule



### concept

### quarters



### heritage











# buildings PAVILLIONS IN THE PAVILLIONS IN THE PAVILLIONS IN THE

### activities











### functionality



### functionality



### circulation







### below



### topography







### sunlight - june



### sunlight – december



### phasing















#### access

#### bikes





pedestrians





## public cars





#### staff cars





## parking





## parking





#### ambulances







## emergency psychiatric



# logistics





#### elevation studies

#### **MATERIALS**







## landscape









The Park The Plateaux

Wintergarden

**Enclosed Courtyard** 







Ribbon 2 Lawn and Trees



Ribbon 3 Dense Shrubs



Ribbon 4 Wild Flowers















Bee Keeping Poison Garden

Kitchen Garden

Animal Pen



#### next steps