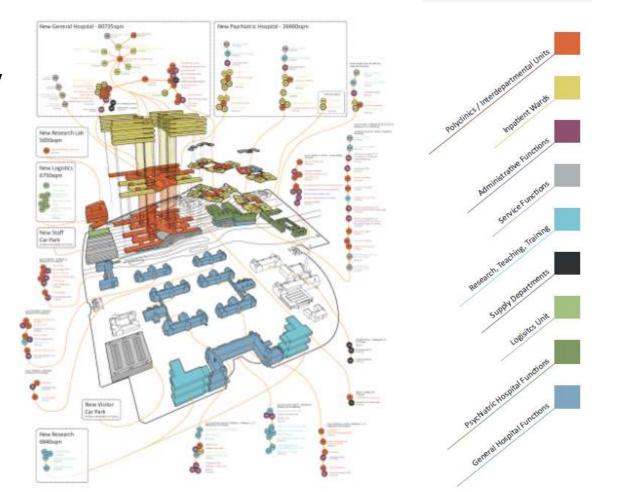

t Foreløbigt 2014 Psykiatrisk Sygehus Slagelse (nybyggeri, barmark)

1.05 mia, kr. Kuben Management A/S Karlsson arkitekter, Vilhelm Lauritzen Arkitekter, Signal Arkitekter, Schonherr, Moe & Brødsgaard, NNE Pharmaplan, Cenergia Energy Consultans Endeligt 2012

Slagelse Sygehus (fælles akut-modtagelse) Rambell, Friis & Moltke, Henning Larsen Architects, Brunsgaard & Laursen, SLA Landskabsrkitekter

WWW.GODTSYGEHUSBYGGERI.DK

GodtSygehusbyggeri.dk er en videndelingsportal for de S regioner

### competition Nov 11 – Jun 12













### analysis

### historic







axial CLOSED VISTA SYMMETRICAL **AXIS** 





### molecule



### concept

### quarters



### heritage











# buildings PAVILLIONS IN THE PAVILLIONS IN THE PAVILLIONS IN THE

### activities











### functionality



### functionality



### circulation







### below



### topography







### sunlight - june



### sunlight – december



### phasing















#### access

#### bikes





pedestrians





## public cars





#### staff cars





## parking





## parking





#### ambulances







## emergency psychiatric



# logistics





#### elevation studies

#### **MATERIALS**







## landscape









The Park The Plateaux

Wintergarden

**Enclosed Courtyard** 







Ribbon 2 Lawn and Trees



Ribbon 3 Dense Shrubs



Ribbon 4 Wild Flowers















Bee Keeping Poison Garden

Kitchen Garden

Animal Pen



#### next steps