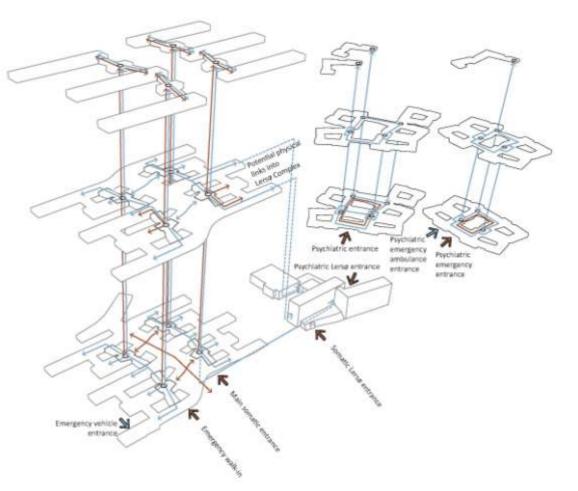

se (nybyggeri, barmark)

1.05 mia, kr. Kuben Management A/S Karlsson arkitekter, Vilhelm Lauritzen Arkitekter, Signal Arkitekter, Schonherr, Moe & Brødsgaard, NNE Pharmaplan, Cenergia Energy Consultans Endeligt 2012

Slagelse Sygehus (fælles akut-modtagelse) Rambell, Friis & Moltke, Henning Larsen Architects, Brunsgaard & Laursen, SLA Landskabsrkitekter

WWW.GODTSYGEHUSBYGGERI.DK

GodtSygehusbyggeri.dk er en videndelingsportal for de S regioner

### competition Nov 11 – Jun 12













### analysis

### historic







axial CLOSED VISTA SYMMETRICAL **AXIS** 





### molecule



### concept

### quarters



### heritage











# buildings PAVILLIONS IN THE PAVILLIONS IN THE PAVILLIONS IN THE

### activities











### functionality



### functionality



### circulation







### below



### topography







### sunlight - june



### sunlight – december



### phasing















#### access

#### bikes





pedestrians





## public cars





#### staff cars





## parking





## parking





#### ambulances







## emergency psychiatric



# logistics





#### elevation studies

#### **MATERIALS**







## landscape









The Park The Plateaux

Wintergarden

**Enclosed Courtyard** 







Ribbon 2 Lawn and Trees



Ribbon 3 Dense Shrubs



Ribbon 4 Wild Flowers















Bee Keeping Poison Garden

Kitchen Garden

Animal Pen



#### next steps