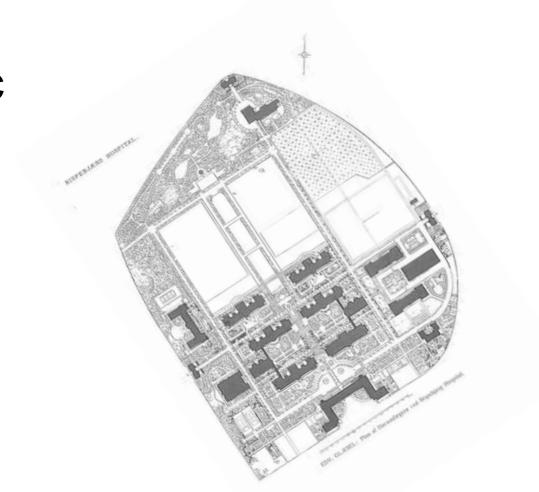

sering)

NIRAS A/S (Mangor & Nagel, Sintell)

Offentliggøres maj 2012

2014 Hvidovre Hospital (udbygning og modernisering) L45 mia, kr. COWI A/S likke valgt Foreløbigt

Sct. Hans Hospital (udbygning) 0.55 mia. kr. NIRAS A/S Ikke valet Foreløbigt 2014 Psykiatrisk Sygehus Slagelse (nybyggeri, barmark)

1.05 mia, kr. Kuben Management A/S Karlsson arkitekter, Vilhelm Lauritzen Arkitekter, Signal Arkitekter, Schonherr, Moe & Brødsgaard, NNE Pharmaplan, Cenergia Energy Consultans Endeligt 2012

Slagelse Sygehus (fælles akut-modtagelse) Rambell, Friis & Moltke, Henning Larsen Architects, Brunsgaard & Laursen, SLA Landskabsrkitekter

WWW.GODTSYGEHUSBYGGERI.DK

GodtSygehusbyggeri.dk er en videndelingsportal for de S regioner

### competition Nov 11 – Jun 12













### analysis

### historic







axial CLOSED VISTA SYMMETRICAL **AXIS** 





### molecule



### concept

### quarters



### heritage











# buildings PAVILLIONS IN THE PAVILLIONS IN THE PAVILLIONS IN THE

### activities











### functionality



### functionality



### circulation







### below



### topography







### sunlight - june



### sunlight – december



### phasing















#### access

#### bikes





pedestrians





## public cars





#### staff cars





## parking





## parking





#### ambulances







## emergency psychiatric



# logistics





#### elevation studies

#### **MATERIALS**







## landscape









The Park The Plateaux

Wintergarden

**Enclosed Courtyard** 







Ribbon 2 Lawn and Trees



Ribbon 3 Dense Shrubs



Ribbon 4 Wild Flowers