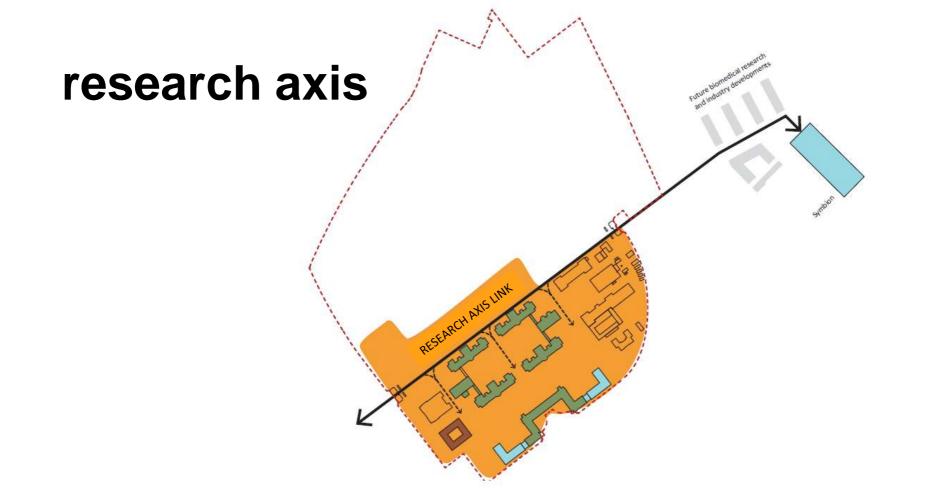

ring) L45 mia, kr. COWI A/S likke valgt Foreløbigt

Sct. Hans Hospital (udbygning) 0.55 mia. kr. NIRAS A/S Ikke valet Foreløbigt 2014 Psykiatrisk Sygehus Slagelse (nybyggeri, barmark)

1.05 mia, kr. Kuben Management A/S Karlsson arkitekter, Vilhelm Lauritzen Arkitekter, Signal Arkitekter, Schonherr, Moe & Brødsgaard, NNE Pharmaplan, Cenergia Energy Consultans Endeligt 2012

Slagelse Sygehus (fælles akut-modtagelse) Rambell, Friis & Moltke, Henning Larsen Architects, Brunsgaard & Laursen, SLA Landskabsrkitekter

WWW.GODTSYGEHUSBYGGERI.DK

GodtSygehusbyggeri.dk er en videndelingsportal for de S regioner

### competition Nov 11 – Jun 12













### analysis

### historic







axial CLOSED VISTA SYMMETRICAL **AXIS** 





### molecule



### concept

### quarters



### heritage











# buildings PAVILLIONS IN THE PAVILLIONS IN THE PAVILLIONS IN THE

### activities











### functionality



### functionality



### circulation







### below



### topography







### sunlight - june



### sunlight – december



### phasing















#### access

#### bikes





pedestrians





## public cars





#### staff cars





## parking





## parking





#### ambulances







## emergency psychiatric



# logistics





#### elevation studies

#### **MATERIALS**







## landscape









The Park The Plateaux

Wintergarden

**Enclosed Courtyard** 







Ribbon 2 Lawn and Trees



Ribbon 3 Dense Shrubs



Ribbon 4 Wild Flowers















Bee Keeping Poison Garden

Kitchen Garden

Animal Pen



#### next steps