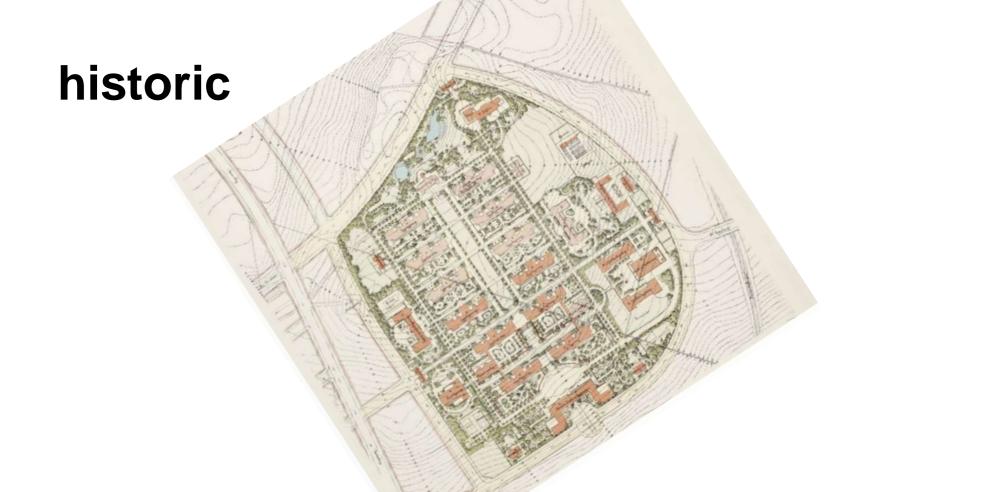

ring)

NIRAS A/S (Mangor & Nagel, Sintell)

Offentliggøres maj 2012

2014 Hvidovre Hospital (udbygning og modernisering) L45 mia, kr. COWI A/S likke valgt Foreløbigt

Sct. Hans Hospital (udbygning) 0.55 mia. kr. NIRAS A/S Ikke valet Foreløbigt 2014 Psykiatrisk Sygehus Slagelse (nybyggeri, barmark)

1.05 mia, kr. Kuben Management A/S Karlsson arkitekter, Vilhelm Lauritzen Arkitekter, Signal Arkitekter, Schonherr, Moe & Brødsgaard, NNE Pharmaplan, Cenergia Energy Consultans Endeligt 2012

Slagelse Sygehus (fælles akut-modtagelse) Rambell, Friis & Moltke, Henning Larsen Architects, Brunsgaard & Laursen, SLA Landskabsrkitekter

WWW.GODTSYGEHUSBYGGERI.DK

GodtSygehusbyggeri.dk er en videndelingsportal for de S regioner

### competition Nov 11 – Jun 12













### analysis

### historic







axial CLOSED VISTA SYMMETRICAL **AXIS** 





### molecule



### concept

### quarters



### heritage











# buildings PAVILLIONS IN THE PAVILLIONS IN THE PAVILLIONS IN THE

### activities











### functionality



### functionality



### circulation







### below



### topography







### sunlight - june



### sunlight – december



### phasing















#### access

#### bikes





pedestrians





## public cars





#### staff cars





## parking





## parking





#### ambulances







## emergency psychiatric



# logistics





#### elevation studies

#### **MATERIALS**







## landscape









The Park The Plateaux

Wintergarden

**Enclosed Courtyard** 







Ribbon 2 Lawn and Trees



Ribbon 3 Dense Shrubs



Ribbon 4 Wild Flowers