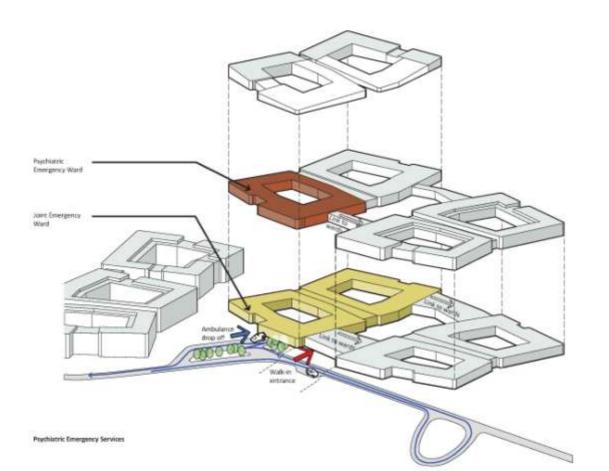

, Henning Larsen Architects, Brunsgaard & Laursen, SLA Landskabsrkitekter

WWW.GODTSYGEHUSBYGGERI.DK

GodtSygehusbyggeri.dk er en videndelingsportal for de S regioner

### competition Nov 11 – Jun 12













### analysis

### historic







axial CLOSED VISTA SYMMETRICAL **AXIS** 





### molecule



### concept

### quarters



### heritage











# buildings PAVILLIONS IN THE PAVILLIONS IN THE PAVILLIONS IN THE

### activities











### functionality



### functionality



### circulation







### below



### topography







### sunlight - june



### sunlight – december



### phasing















#### access

#### bikes





pedestrians





## public cars





#### staff cars





## parking





## parking





#### ambulances







## emergency psychiatric



# logistics





#### elevation studies

#### **MATERIALS**







## landscape









The Park The Plateaux

Wintergarden

**Enclosed Courtyard** 







Ribbon 2 Lawn and Trees



Ribbon 3 Dense Shrubs



Ribbon 4 Wild Flowers















Bee Keeping Poison Garden

Kitchen Garden

Animal Pen



#### next steps