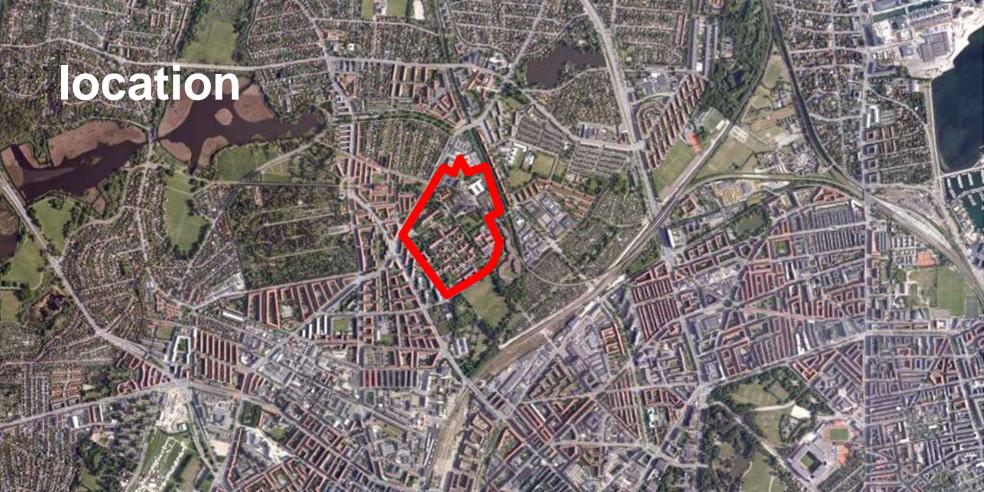

ndeligt

2014

(udbygning og modernisering)

NIRAS A/S (Mangor & Nagel, Sintell)

Offentliggøres maj 2012

2014 Hvidovre Hospital (udbygning og modernisering) L45 mia, kr. COWI A/S likke valgt Foreløbigt

Sct. Hans Hospital (udbygning) 0.55 mia. kr. NIRAS A/S Ikke valet Foreløbigt 2014 Psykiatrisk Sygehus Slagelse (nybyggeri, barmark)

1.05 mia, kr. Kuben Management A/S Karlsson arkitekter, Vilhelm Lauritzen Arkitekter, Signal Arkitekter, Schonherr, Moe & Brødsgaard, NNE Pharmaplan, Cenergia Energy Consultans Endeligt 2012

Slagelse Sygehus (fælles akut-modtagelse) Rambell, Friis & Moltke, Henning Larsen Architects, Brunsgaard & Laursen, SLA Landskabsrkitekter

WWW.GODTSYGEHUSBYGGERI.DK

GodtSygehusbyggeri.dk er en videndelingsportal for de S regioner

### competition Nov 11 – Jun 12













### analysis

### historic







axial CLOSED VISTA SYMMETRICAL **AXIS** 





### molecule



### concept

### quarters



### heritage











# buildings PAVILLIONS IN THE PAVILLIONS IN THE PAVILLIONS IN THE

### activities











### functionality



### functionality



### circulation







### below



### topography







### sunlight - june



### sunlight – december



### phasing















#### access

#### bikes





pedestrians





## public cars





#### staff cars





## parking





## parking





#### ambulances







## emergency psychiatric



# logistics





#### elevation studies

#### **MATERIALS**







## landscape









The Park The Plateaux

Wintergarden

**Enclosed Courtyard** 







Ribbon 2 Lawn and Trees



Ribbon 3 Dense Shru