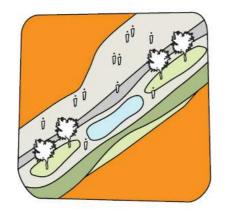

### topography

## landscape

The Park The Plateaux

Wintergarden

**Enclosed Courtyard** 

Ribbon 2 Lawn and Trees

Ribbon 3 Dense Shrubs

Ribbon 4 Wild Flowers

Bee Keeping Poison Garden