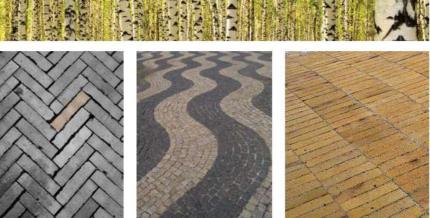

#### **MATERIALS**

## landscape

The Park The Plateaux

Wintergarden

**Enclosed Courtyard** 

Ribbon 2 Lawn and Trees

Ribbon 3 Dense Shrubs

Ribbon 4 Wild Flowers

Bee Keeping Poison Garden