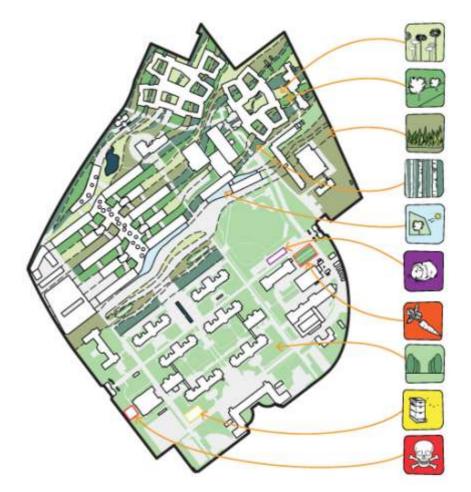

## landscape

The Park The Plateaux

Wintergarden

**Enclosed Courtyard** 

Ribbon 2 Lawn and Trees

Ribbon 3 Dense Shrubs

Ribbon 4 Wild Flowers

Bee Keeping Poison Garden

Kitchen Garden

Animal Pen