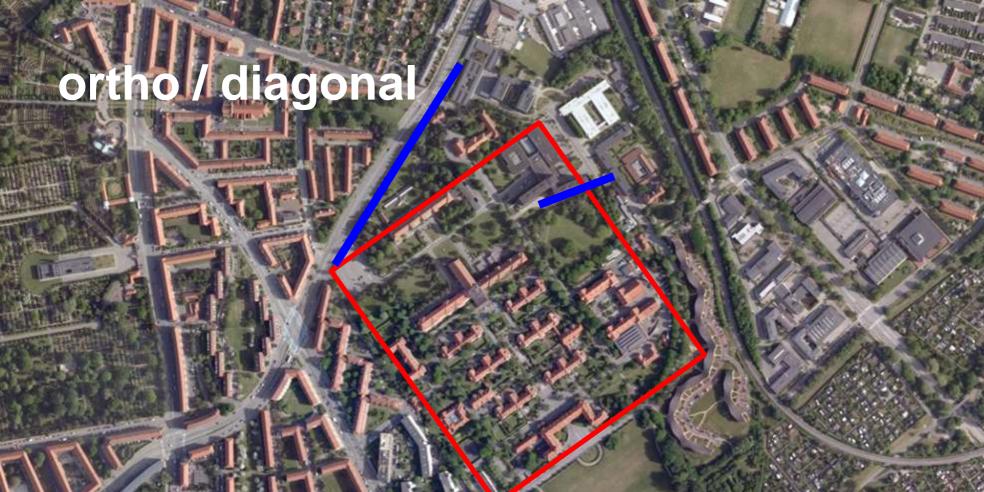

ntliggøres maj 2012

2014 Hvidovre Hospital (udbygning og modernisering) L45 mia, kr. COWI A/S likke valgt Foreløbigt

Sct. Hans Hospital (udbygning) 0.55 mia. kr. NIRAS A/S Ikke valet Foreløbigt 2014 Psykiatrisk Sygehus Slagelse (nybyggeri, barmark)

1.05 mia, kr. Kuben Management A/S Karlsson arkitekter, Vilhelm Lauritzen Arkitekter, Signal Arkitekter, Schonherr, Moe & Brødsgaard, NNE Pharmaplan, Cenergia Energy Consultans Endeligt 2012

Slagelse Sygehus (fælles akut-modtagelse) Rambell, Friis & Moltke, Henning Larsen Architects, Brunsgaard & Laursen, SLA Landskabsrkitekter

WWW.GODTSYGEHUSBYGGERI.DK

GodtSygehusbyggeri.dk er en videndelingsportal for de S regioner

### competition Nov 11 – Jun 12













### analysis

### historic







axial CLOSED VISTA SYMMETRICAL **AXIS** 





### molecule



### concept

### quarters



### heritage











# buildings PAVILLIONS IN THE PAVILLIONS IN THE PAVILLIONS IN THE

### activities











### functionality



### functionality



### circulation







### below



### topography







### sunlight - june



### sunlight – december



### phasing















#### access

#### bikes





pedestrians





## public cars





#### staff cars





## parking





## parking





#### ambulances







## emergency psychiatric



# logistics





#### elevation studies

#### **MATERIALS**







## landscape









The Park The Plateaux

Wintergarden

**Enclosed Courtyard** 







Ribbon 2 Lawn and Trees



Ribbon 3 Dense Shrubs



Ribbon 4 Wild Flowers















Bee Keeping Poison Garden

Kitchen Garden