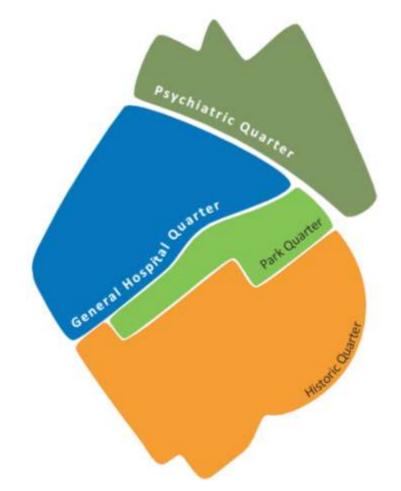

udbygning og modernisering) L45 mia, kr. COWI A/S likke valgt Foreløbigt

Sct. Hans Hospital (udbygning) 0.55 mia. kr. NIRAS A/S Ikke valet Foreløbigt 2014 Psykiatrisk Sygehus Slagelse (nybyggeri, barmark)

1.05 mia, kr. Kuben Management A/S Karlsson arkitekter, Vilhelm Lauritzen Arkitekter, Signal Arkitekter, Schonherr, Moe & Brødsgaard, NNE Pharmaplan, Cenergia Energy Consultans Endeligt 2012

Slagelse Sygehus (fælles akut-modtagelse) Rambell, Friis & Moltke, Henning Larsen Architects, Brunsgaard & Laursen, SLA Landskabsrkitekter

WWW.GODTSYGEHUSBYGGERI.DK

GodtSygehusbyggeri.dk er en videndelingsportal for de S regioner

### competition Nov 11 – Jun 12













### analysis

### historic







axial CLOSED VISTA SYMMETRICAL **AXIS** 





### molecule



### concept

### quarters



### heritage











# buildings PAVILLIONS IN THE PAVILLIONS IN THE PAVILLIONS IN THE

### activities











### functionality



### functionality



### circulation







### below



### topography







### sunlight - june



### sunlight – december



### phasing















#### access

#### bikes





pedestrians





## public cars





#### staff cars





## parking





## parking





#### ambulances







## emergency psychiatric



# logistics





#### elevation studies

#### **MATERIALS**







## landscape









The Park The Plateaux

Wintergarden

**Enclosed Courtyard** 







Ribbon 2 Lawn and Trees



Ribbon 3 Dense Shrubs



Ribbon 4 Wild Flowers















Bee Keeping Poison Garden

Kitchen Garden

Animal Pen



#### next steps