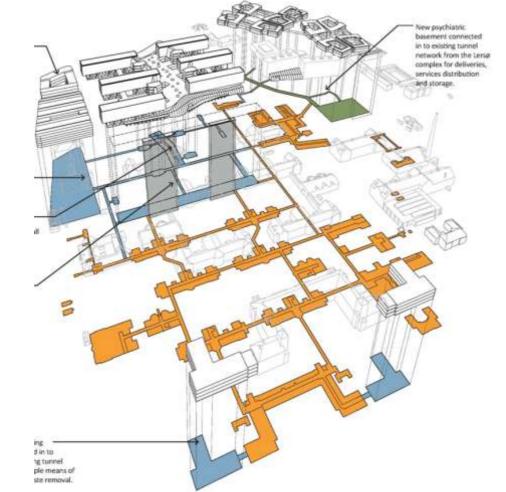

, barmark)

1.05 mia, kr. Kuben Management A/S Karlsson arkitekter, Vilhelm Lauritzen Arkitekter, Signal Arkitekter, Schonherr, Moe & Brødsgaard, NNE Pharmaplan, Cenergia Energy Consultans Endeligt 2012

Slagelse Sygehus (fælles akut-modtagelse) Rambell, Friis & Moltke, Henning Larsen Architects, Brunsgaard & Laursen, SLA Landskabsrkitekter

WWW.GODTSYGEHUSBYGGERI.DK

GodtSygehusbyggeri.dk er en videndelingsportal for de S regioner

### competition Nov 11 – Jun 12













### analysis

### historic







axial CLOSED VISTA SYMMETRICAL **AXIS** 





### molecule



### concept

### quarters



### heritage











# buildings PAVILLIONS IN THE PAVILLIONS IN THE PAVILLIONS IN THE

### activities











### functionality



### functionality



### circulation







### below



### topography







### sunlight - june



### sunlight – december



### phasing















#### access

#### bikes





pedestrians





## public cars





#### staff cars





## parking





## parking





#### ambulances







## emergency psychiatric



# logistics





#### elevation studies

#### **MATERIALS**







## landscape









The Park The Plateaux

Wintergarden

**Enclosed Courtyard** 







Ribbon 2 Lawn and Trees



Ribbon 3 Dense Shrubs



Ribbon 4 Wild Flowers















Bee Keeping Poison Garden

Kitchen Garden

Animal Pen



#### next steps