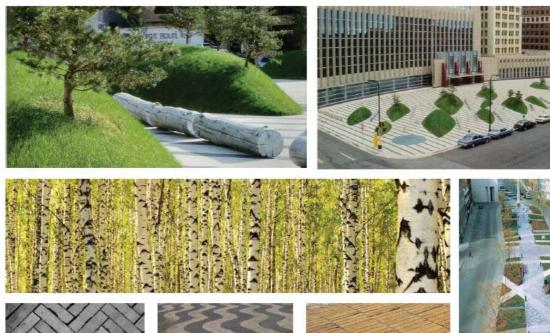

#### **MATERIALS**

## landscape

The Park The Plateaux

Wintergarden

**Enclosed Courtyard** 

Ribbon 2 Lawn and Trees

Ribbon 3 Dense Shrubs

Ribbon 4 Wild Flowers

Bee Keeping Poison Garden