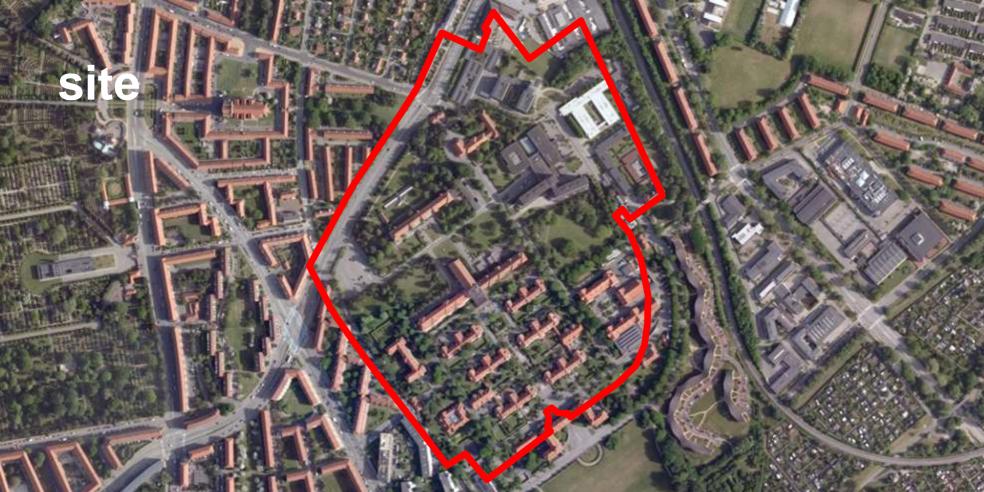

Konkurrence afsluttes juni 2012

Poulsen og Partnere A/SI

3.5 mia. kr. COWI A/S likke valet Forelabigt. 2016

Nyt Hospital Nordsjælland (nybyggeri, barmark)

Bispebjerg Hospital (udbygning og modernisering) 2.95 mia. kr. Kuben Management A/S\* likke valet. Foreløbigt