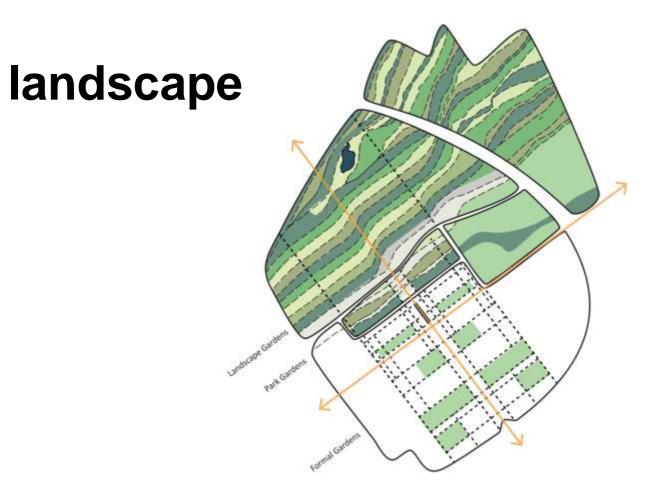

## landscape

The Park The Plateaux

Wintergarden

**Enclosed Courtyard** 

Ribbon 2 Lawn and Trees

Ribbon 3 Dense Shrubs

Ribbon 4 Wild Flowers

Bee Keeping Poison Garden