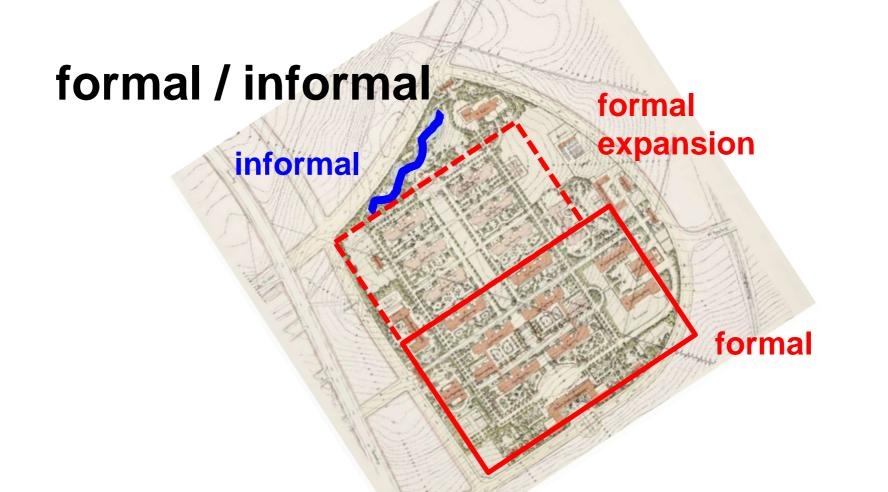

ng)

NIRAS A/S (Mangor & Nagel, Sintell)

Offentliggøres maj 2012

2014 Hvidovre Hospital (udbygning og modernisering) L45 mia, kr. COWI A/S likke valgt Foreløbigt

Sct. Hans Hospital (udbygning) 0.55 mia. kr. NIRAS A/S Ikke valet Foreløbigt 2014 Psykiatrisk Sygehus Slagelse (nybyggeri, barmark)

1.05 mia, kr. Kuben Management A/S Karlsson arkitekter, Vilhelm Lauritzen Arkitekter, Signal Arkitekter, Schonherr, Moe & Brødsgaard, NNE Pharmaplan, Cenergia Energy Consultans Endeligt 2012

Slagelse Sygehus (fælles akut-modtagelse) Rambell, Friis & Moltke, Henning Larsen Architects, Brunsgaard & Laursen, SLA Landskabsrkitekter

WWW.GODTSYGEHUSBYGGERI.DK

GodtSygehusbyggeri.dk er en videndelingsportal for de S regioner

### competition Nov 11 – Jun 12













### analysis

### historic







axial CLOSED VISTA SYMMETRICAL **AXIS** 





### molecule



### concept

### quarters



### heritage











# buildings PAVILLIONS IN THE PAVILLIONS IN THE PAVILLIONS IN THE

### activities











### functionality



### functionality



### circulation







### below



### topography







### sunlight - june



### sunlight – december



### phasing















#### access

#### bikes





pedestrians





## public cars





#### staff cars





## parking





## parking





#### ambulances







## emergency psychiatric



# logistics





#### elevation studies

#### **MATERIALS**







## landscape









The Park The Plateaux

Wintergarden

**Enclosed Courtyard** 







Ribbon 2 Lawn and Trees



Ribbon 3 Dense Shrubs



Ribbon 4 Wild Flowers