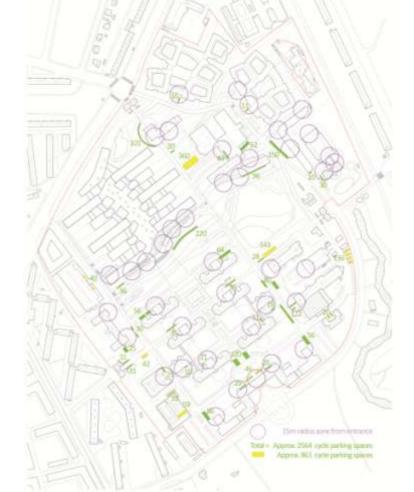

Slagelse Sygehus (fælles akut-modtagelse) Rambell, Friis & Moltke, Henning Larsen Architects, Brunsgaard & Laursen, SLA Landskabsrkitekter

WWW.GODTSYGEHUSBYGGERI.DK

GodtSygehusbyggeri.dk er en videndelingsportal for de S regioner

### competition Nov 11 – Jun 12













### analysis

### historic







axial CLOSED VISTA SYMMETRICAL **AXIS** 





### molecule



### concept

### quarters



### heritage











# buildings PAVILLIONS IN THE PAVILLIONS IN THE PAVILLIONS IN THE

### activities











### functionality



### functionality



### circulation







### below



### topography







### sunlight - june



### sunlight – december



### phasing















#### access

#### bikes





pedestrians





## public cars





#### staff cars





## parking





## parking





#### ambulances







## emergency psychiatric



# logistics





#### elevation studies

#### **MATERIALS**







## landscape









The Park The Plateaux

Wintergarden

**Enclosed Courtyard** 







Ribbon 2 Lawn and Trees



Ribbon 3 Dense Shrubs



Ribbon 4 Wild Flowers















Bee Keeping Poison Garden

Kitchen Garden

Animal Pen



#### next steps